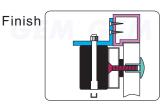

Once the position is correct, use the screws to permanently mount the L bracket on the door frame.

Test the unit. Insert the antitamper caps into the mounting screw access holes.